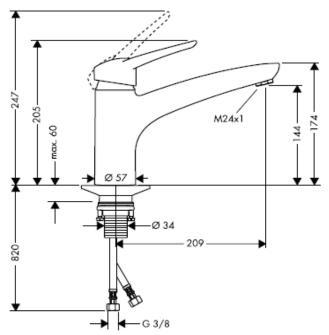

## **SPECIFICATION** SHEET - fittings

| BRAND:                         | hansgrohe                                                                                                         | Product Photo: |
|--------------------------------|-------------------------------------------------------------------------------------------------------------------|----------------|
| ORIGIN:                        | Germany                                                                                                           |                |
| SERIES:                        | Sink Mixers                                                                                                       |                |
| PRODUCT<br>DESCRIPTION:        | Allegra Metropol Single lever kitchen mixer • Flow rate: 10 l./min. at 3 bar • Flow pressure; 1~5 bar (15~70 psi) |                |
| MODEL No.                      | 14830 000                                                                                                         |                |
| FINISH/COLOUR:                 | Chrome-plated                                                                                                     |                |
| DIMENSIONS:                    | 205mm height<br>209mm spout projection                                                                            |                |
| OPTIONAL<br>MATCHING<br>PARTS: | 2x angle valve ½"x¾"                                                                                              |                |